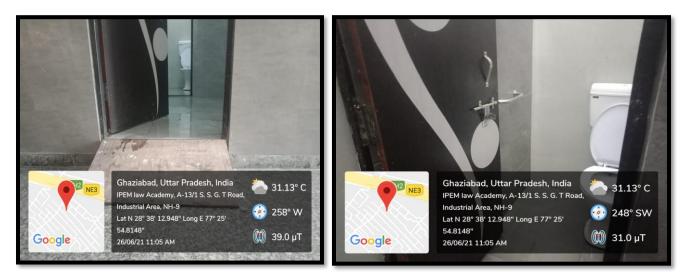

## Built environment with ramps/lifts for easy access to classrooms

• The infrastructure of our Academy is designed in such a way that the Differently abled persons can access in the Academy with great ease.

• IPEM Law Academy has all the facilities which are required for Differently abled persons like Wheel chair.

• Beside that we also arrange classes for the differently disabled person on the Ground Floor of the Academy, whenever required.

- Human Assistance is also being provided to the students in case of any accident etc, during the examination.
- There is proper installation of signage & display boards.

In IPEM Law Academy, for physically handicapped students we have classes on Ground Floor. Till date we donot have any admission of physically challenged student.