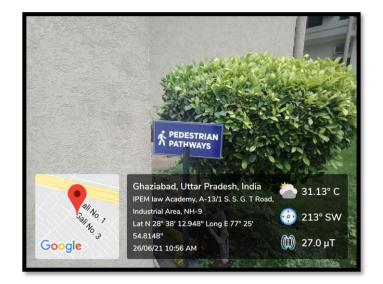

## Disabled-friendly washrooms

Signage including tactile path, lights, display boards and signposts