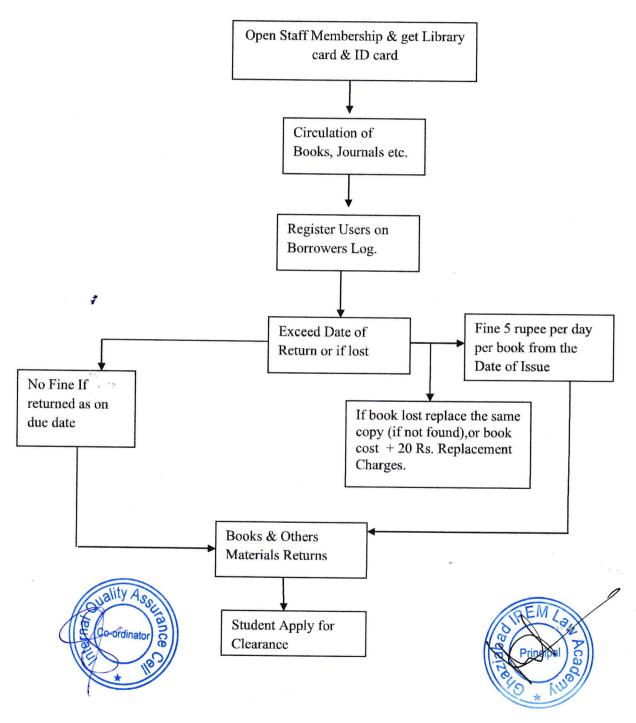

#### LIBRARY PROCESS FLOW CHART

A-13/1, South Side G.T. Road Industrial Area, NH-24 By Pass, Ghaziabad, U.P.-201010 Telefax : 0120-4174500,Email : info@ipemgzb.ac.in, Website: www.ipemgzb.ac.in