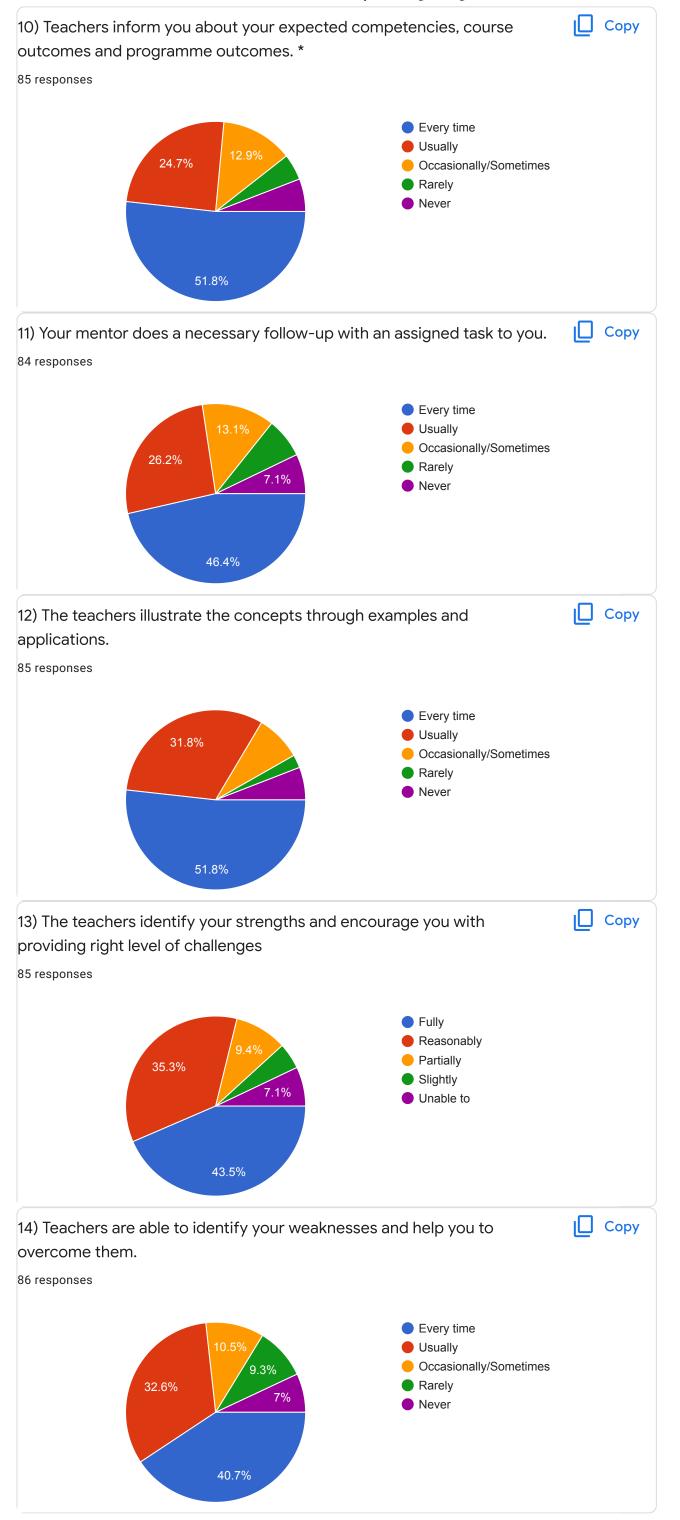

0













1



|   | Give three observation / suggestions to improve the overall teaching - learning experience in your institution.                                                       |
|---|-----------------------------------------------------------------------------------------------------------------------------------------------------------------------|
| 2 | 11 responses                                                                                                                                                          |
|   | Best                                                                                                                                                                  |
|   | Ok