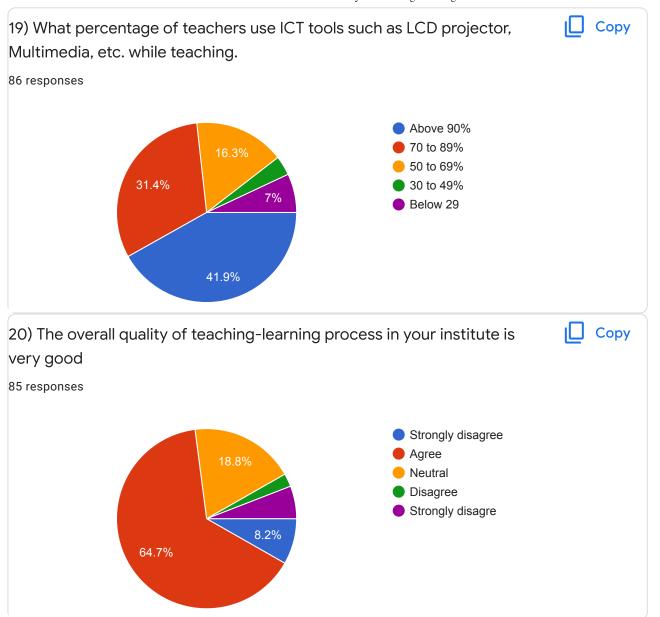

0













1



|   | Give three observation / suggestions to improve the overall teaching - learning experience in your institution.                                                       |
|---|-----------------------------------------------------------------------------------------------------------------------------------------------------------------------|
| 2 | 11 responses                                                                                                                                                          |
|   | Best                                                                                                                                                                  |
|   | Ok