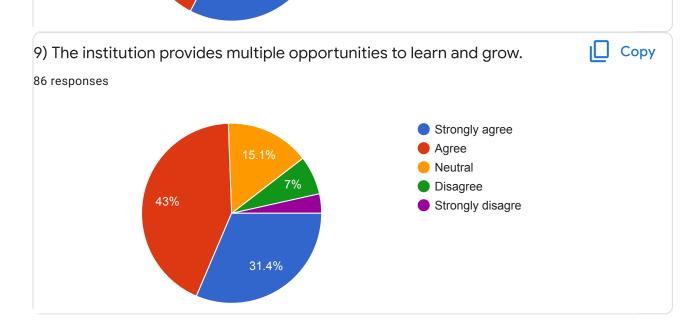

0













1



|   | Give three observation / suggestions to improve the overall teaching - learning experience in your institution.                                                       |
|---|-----------------------------------------------------------------------------------------------------------------------------------------------------------------------|
| 2 | 11 responses                                                                                                                                                          |
|   | Best                                                                                                                                                                  |
|   | Ok