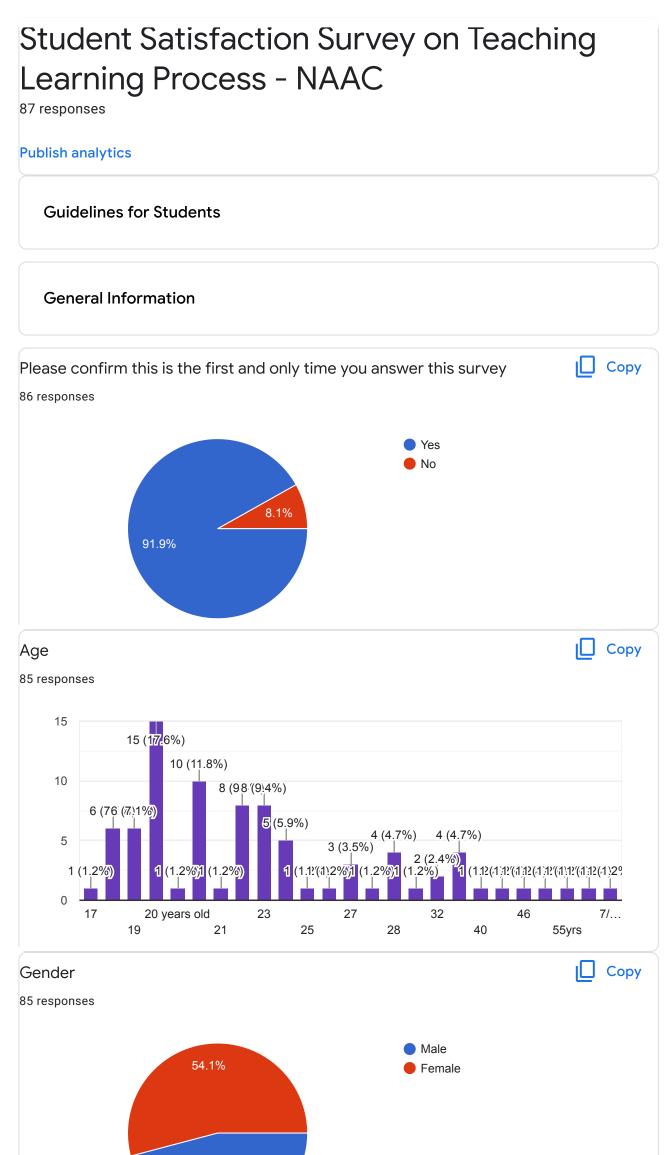

0













1



|   | Give three observation / suggestions to improve the overall teaching - learning experience in your institution.                                                       |
|---|-----------------------------------------------------------------------------------------------------------------------------------------------------------------------|
| 2 | 11 responses                                                                                                                                                          |
|   | Best                                                                                                                                                                  |
|   | Ok