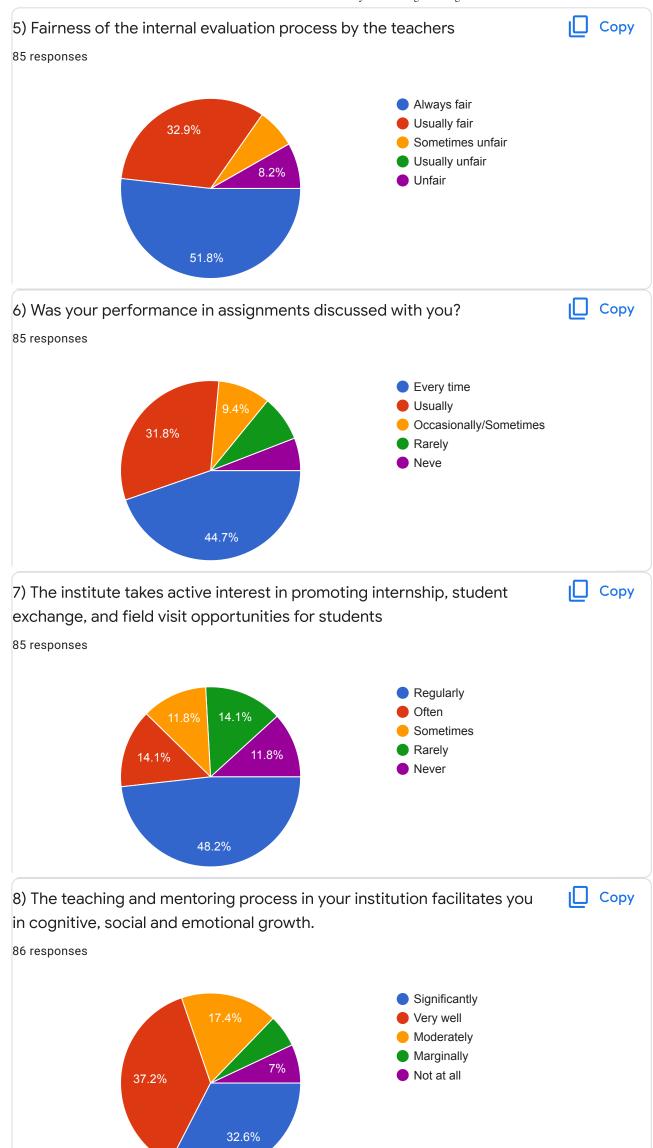

0













1



|   | Give three observation / suggestions to improve the overall teaching - learning experience in your institution.                                                       |
|---|-----------------------------------------------------------------------------------------------------------------------------------------------------------------------|
| 2 | 11 responses                                                                                                                                                          |
|   | Best                                                                                                                                                                  |
|   | Ok