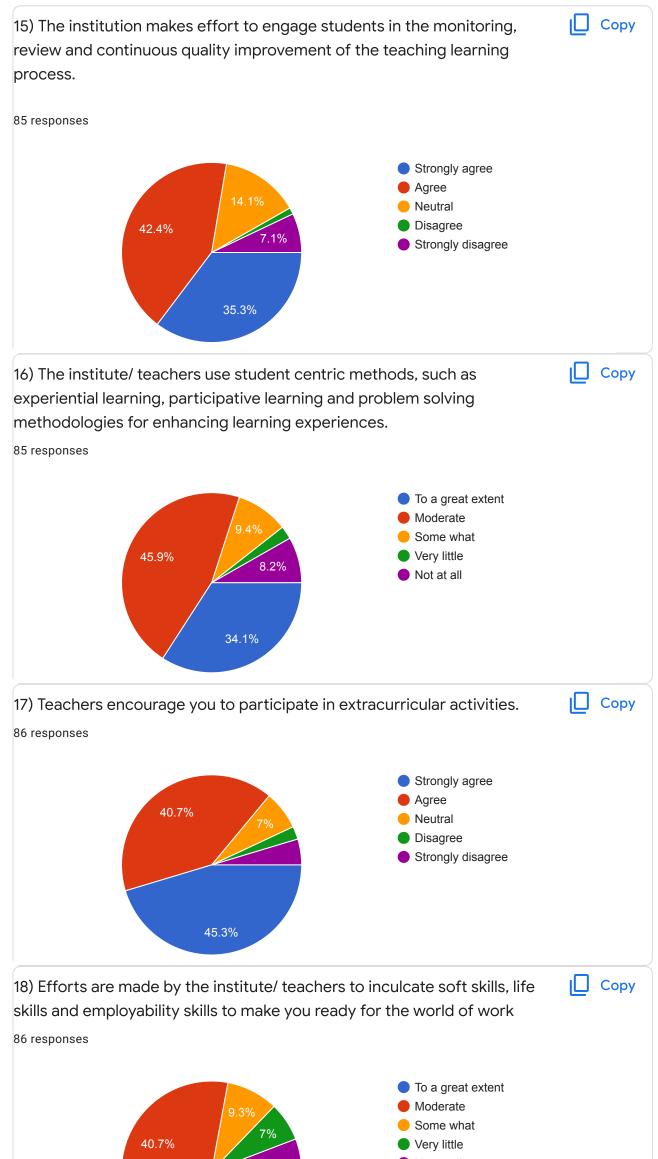

0













1



|   | Give three observation / suggestions to improve the overall teaching - learning experience in your institution.                                                       |
|---|-----------------------------------------------------------------------------------------------------------------------------------------------------------------------|
| 2 | 11 responses                                                                                                                                                          |
|   | Best                                                                                                                                                                  |
|   | Ok