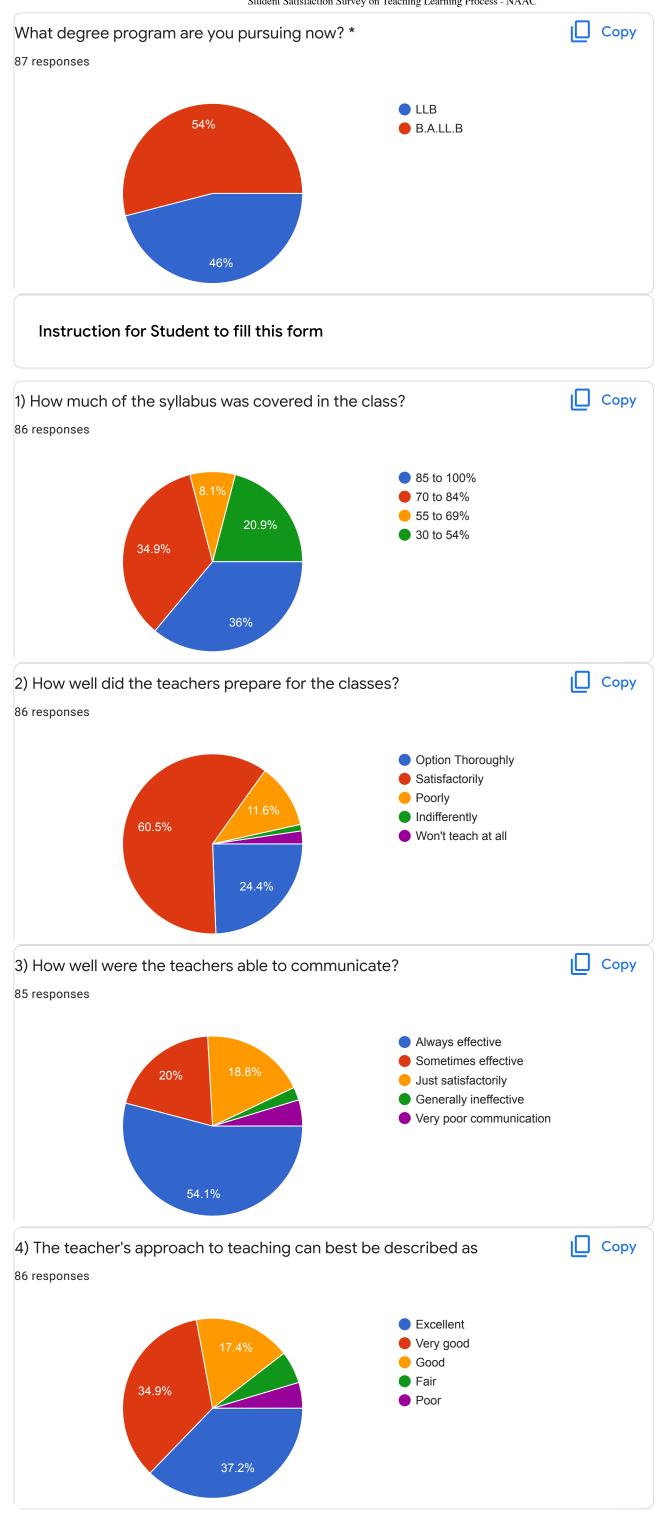

0













1



|   | Give three observation / suggestions to improve the overall teaching - learning experience in your institution.                                                       |
|---|-----------------------------------------------------------------------------------------------------------------------------------------------------------------------|
| 2 | 11 responses                                                                                                                                                          |
|   | Best                                                                                                                                                                  |
|   | Ok