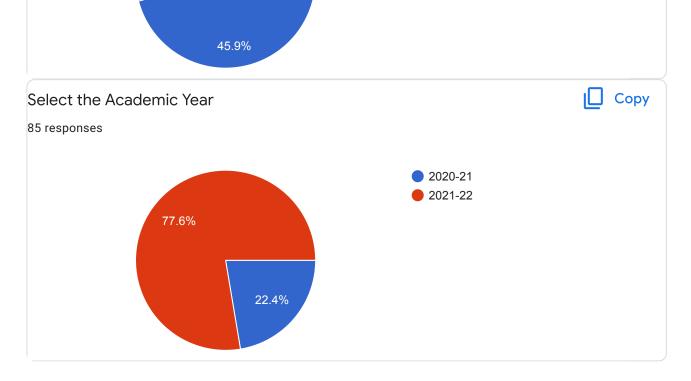

0













1



|   | Give three observation / suggestions to improve the overall teaching - learning experience in your institution.                                                       |
|---|-----------------------------------------------------------------------------------------------------------------------------------------------------------------------|
| 2 | 11 responses                                                                                                                                                          |
|   | Best                                                                                                                                                                  |
|   | Ok