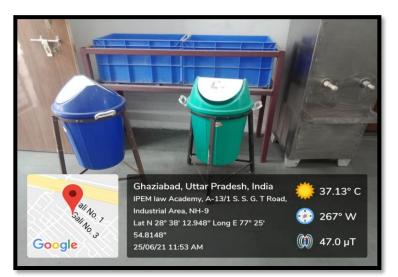

### Segregation of dry and wet waste

### SOLID WASTE MANAGEMENT

- At utmost care is taken to dispose off the solid waste in which it has been categorised in two types i.e. Dry & Wet Waste. The Dry and Wet Waste Dustbins are kept in the campus at different places.
- The Academy adopts paper saving mode to facilitate the solid waste management by using the both sides of the papers.
- There is minimal use of plastics. And awareness has also been created amongst the students and staffs to say no to plastic.
- The Academy adopts almost paperless concept by digitization of office procedures through electronic means via WhatsApp, Emails & Google Classrooms.
- Leftover food and waste from the Mess and Cafeteria is taken away by Class-IV staffs.
- All the waste is collected and sent to Municipal pits time to time.