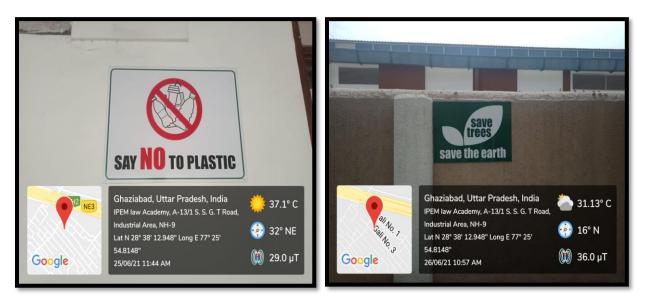

## Awareness to keep environment clean and green

### FACILITIES IN THE INSTITUTION FOR THE MANAGEMENT OF DEGRADABLE AND NON-DEGRADABLE WASTE

IPEM Law Academy is surrounded by lush greenery. The trees are planted in various areas of the campus. Necessary awareness has been created in the campus through different Sign Boards.