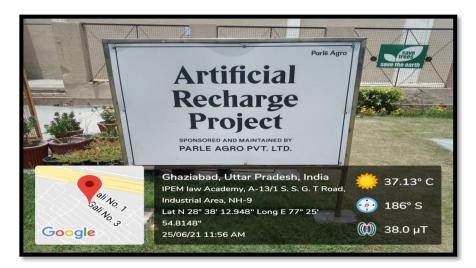

### LIQUID WASTE MANAGEMENT

Liquid Waste Liquid waste that is generated in the Academy falls into following categories.

- Liquid waste released from hostel, mess and cafeteria reaches to Sewage.
- Waste Water is used in gardening.
- The Academy has Rain Water Harvesting System through Parle Agro.

## Rain Water Harvesting-

Signboards creating awareness-